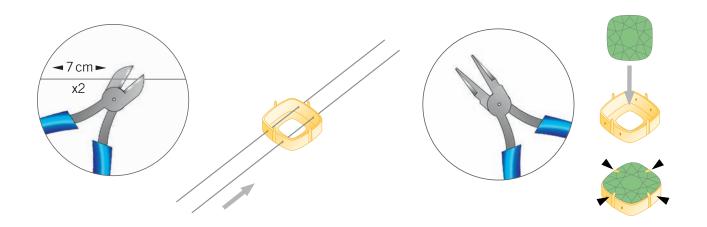

6 18" pieces of 28 gauge gold tone wire
2 8" pieces 28 gauge gold tone wire
1 12" piece 28 gauge gold tone wire
1 Gold tone hair comb
Gold tone 2 hole setting
Tools
Wire Cutter
Flat Nose Pliers

#### STEP 1

- Thread 1 Fuchsia bead to the middle of an 18" piece of wire.
- Add 2 Fuchsia beads to one side of wire, lace other side of wire thru 2 beads and pull snug.
- Add 1-Fuchsia, 1-Hyacinth, 1-Fuchsia and lace other side of wire thru FHF and pull snug.

### STEP 2+3

- Continue adding beads in the following pattern
  - a. F, 2H, F
  - b. F, 3H, F
  - c. F, 4H, F
  - d. F, 3H, F
  - e. F, 2H, F
  - f. F, H, F
  - g. 2F
  - h. F
- When the first petal is complete, secure the beads by twisting the wire.
   Make 6 petals.

#### STEP 4

- Place the Erinite crystal into the frame and secure in place by gently pressing on the prongs with a Flat Nose pliers.
- Thread 8" wire through holes in stone setting.
- With a Flat Nose Pliers, twist the stems of the 6 petals to form a flower.