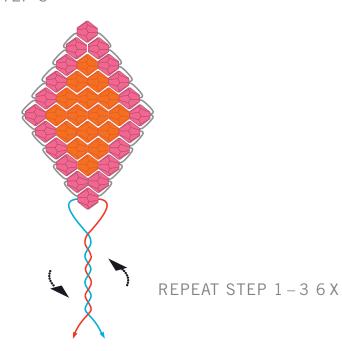

### STEP 2+3

- Continue adding beads in the following pattern
  - a. F, 2H, F
  - b. F, 3H, F
  - c. F, 4H, F
  - d. F, 3H, F
  - e. F, 2H, F
  - f. F, H, F
  - g. 2F
  - h. F
- When the first petal is complete, secure the beads by twisting the wire.
   Make 6 petals.