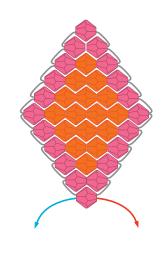

#### STEP 1

- Thread 1 Fuchsia bead to the middle of an 18" piece of wire.
- Add 2 Fuchsia beads to one side of wire, lace other side of wire thru 2 beads and pull snug.
- Add 1-Fuchsia, 1-Hyacinth, 1-Fuchsia and lace other side of wire thru FHF and pull snug.

### STEP 2+3

- Continue adding beads in the following pattern
  - a. F, 2H, F
  - b. F, 3H, F
  - c. F, 4H, F
  - d. F, 3H, F
  - e. F, 2H, F
  - f. F, H, F
  - g. 2F
  - h. F
- When the first petal is complete, secure the beads by twisting the wire.
   Make 6 petals.