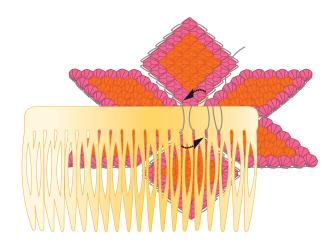

## STEP 7

Weave 12" wire under Erinite stone and pass thru to back of flower.
 Secure flower on hair comb.