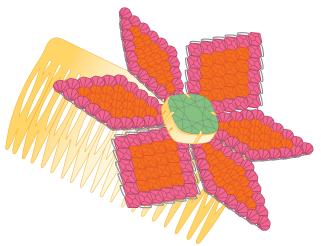

# FLOWER POWER HAIRCOMB

## CRYSTALLIZED™ - Swarovski Elements

| Article | Product Group | Article No. | Amount | Size  | Color        | Color Code | Supplies          |
|---------|---------------|-------------|--------|-------|--------------|------------|-------------------|
|         | Beads         | 5301        | 120    | 4 mm  | Fuchsia (F)  | 502        | 6 18" pieces of 2 |
|         | Beads         | 5301        | 96     | 4 mm  | Hyacinth (H) | 236        | 2 8" pieces 28 g  |
|         | Fancy Stone   | 4470        | 1      | 12 mm | Erinite      | 360        | 1 12" piece 28    |
|         |               |             |        |       |              |            | 1 Cold tone hair  |

6 18" pieces of 28 gauge gold tone wire
2 8" pieces 28 gauge gold tone wire
1 12" piece 28 gauge gold tone wire
1 Gold tone hair comb
Gold tone 2 hole setting
Tools
Wire Cutter
Flat Nose Pliers

#### STEP 1

- Thread 1 Fuchsia bead to the middle of an 18" piece of wire.
- Add 2 Fuchsia beads to one side of wire, lace other side of wire thru 2 beads and pull snug.
- Add 1-Fuchsia, 1-Hyacinth, 1-Fuchsia and lace other side of wire thru FHF and pull snug.

### STEP 2+3

- Continue adding beads in the following pattern
  - a. F, 2H, F
  - b. F, 3H, F
  - c. F, 4H, F
  - d. F, 3H, F
  - e. F, 2H, F
  - f. F, H, F
  - g. 2F
  - h. F
- When the first petal is complete, secure the beads by twisting the wire.
   Make 6 petals.

#### STEP 4

- Place the Erinite crystal into the frame and secure in place by gently pressing on the prongs with a Flat Nose pliers.
- Thread 8" wire through holes in stone setting.
- With a Flat Nose Pliers, twist the stems of the 6 petals to form a flower.

## STEP 5

• Place the Erinite set stone in the center of the flower and twist wire around the twisted petal stems.

#### STEP 6

• Make sure the wire is twisted tightly under the flower and cut excess wire.

## STEP 7

Weave 12" wire under Erinite stone and pass thru to back of flower.
 Secure flower on hair comb.