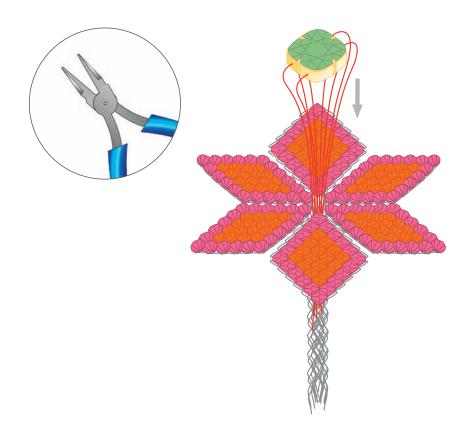

#### STEP 4

- Place the Erinite crystal into the frame and secure in place by gently pressing on the prongs with a Flat Nose pliers.
- Thread 8" wire through holes in stone setting.
- With a Flat Nose Pliers, twist the stems of the 6 petals to form a flower.

## STEP 5

• Place the Erinite set stone in the center of the flower and twist wire around the twisted petal stems.