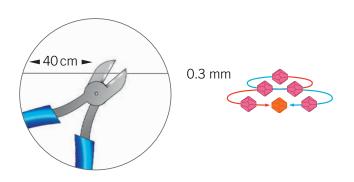

6 18" pieces of 28 gauge gold tone wire
2 8" pieces 28 gauge gold tone wire
1 12" piece 28 gauge gold tone wire
1 Gold tone hair comb
Gold tone 2 hole setting
Tools
Wire Cutter
Flat Nose Pliers