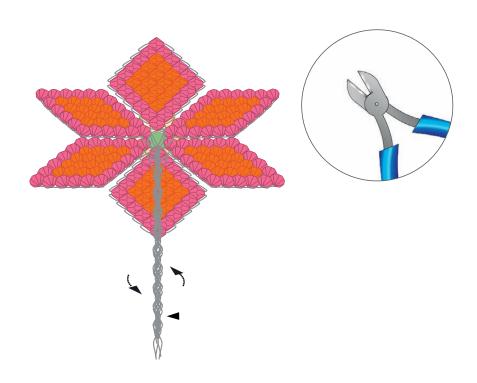

#### STEP 6

• Make sure the wire is twisted tightly under the flower and cut excess wire.