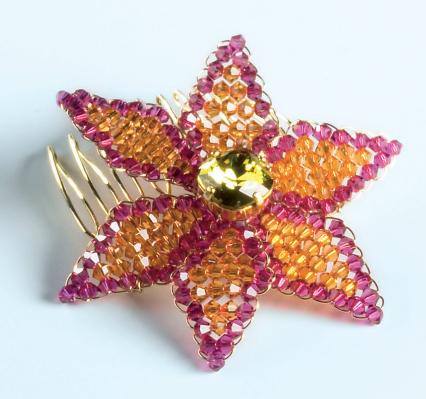

# FLOWER POWER HAIRCOMB

## CRYSTALLIZED™ - Swarovski Elements

| Article | Product Group | Article No. | Amount | Size  | Color        | Color Code | Supplies          |
|---------|---------------|-------------|--------|-------|--------------|------------|-------------------|
|         | Beads         | 5301        | 120    | 4 mm  | Fuchsia (F)  | 502        | 6 18" pieces of 2 |
|         | Beads         | 5301        | 96     | 4 mm  | Hyacinth (H) | 236        | 2 8" pieces 28 g  |
|         | Fancy Stone   | 4470        | 1      | 12 mm | Erinite      | 360        | 1 12" piece 28    |
|         |               |             |        |       |              |            | 1 Cold tone hair  |

6 18" pieces of 28 gauge gold tone wire
2 8" pieces 28 gauge gold tone wire
1 12" piece 28 gauge gold tone wire
1 Gold tone hair comb
Gold tone 2 hole setting
Tools
Wire Cutter
Flat Nose Pliers