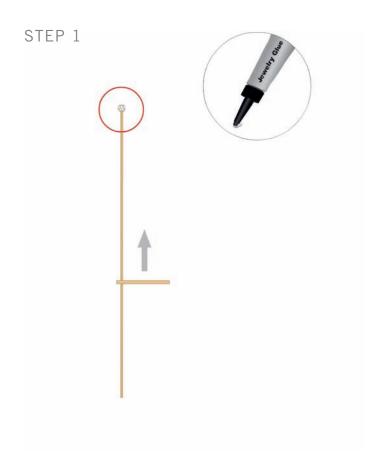

#### STEP 1

- Begin by cutting off the heads of 14 headpins.
- Wire wrap a loop at the top of 2 separate pins.
- Insert each pin into center of each spacer bar, and begin adding Crystal Moonlight rounds to pin, gluing every 3 beads to secure in place.