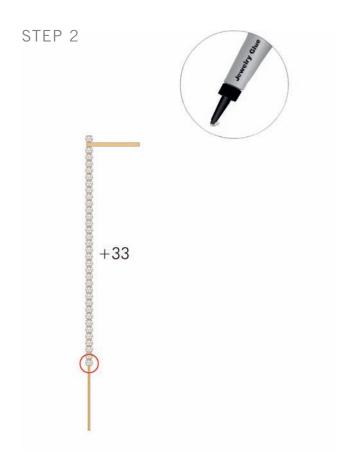

#### STEP 2

• 35 crystals in all, gluing end bead securely, and then cutting excess wire.