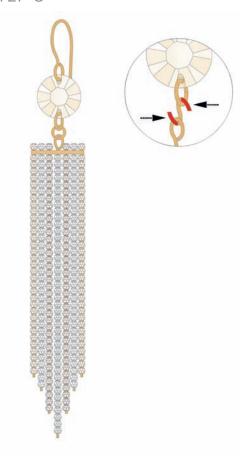

### STEP 8

 Once dry, attach Sew-on stone to your created eye pin loop with the split rings using chain nose pliers, and then add the French ear wire, to the top of the Sew-on stone with the pliers as well.