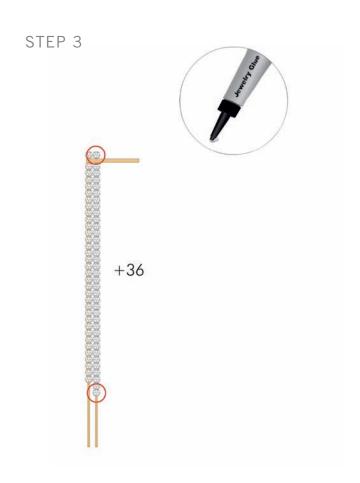

# STEP 3 + 4

 Add pins to either sides of center pin, gluing a Crystal Golden Shadow crystal to hold pin in place on the top of the spacer bar, and adding 32 crystals below spacer bar, gluing every 3 beads to secure in place.