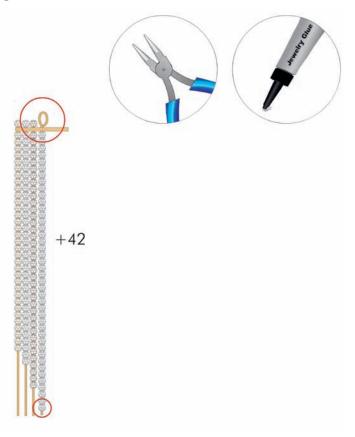

# STEP 5

• Continue finishing off as the previous pins above.

# STEP 6

Continue with pins on either side of previously finished pins, next using 29
(plus one additional on top) of Crystal Moonlight, and then with 26 (plus
one additional on top) of Crystal Golden Shadow.