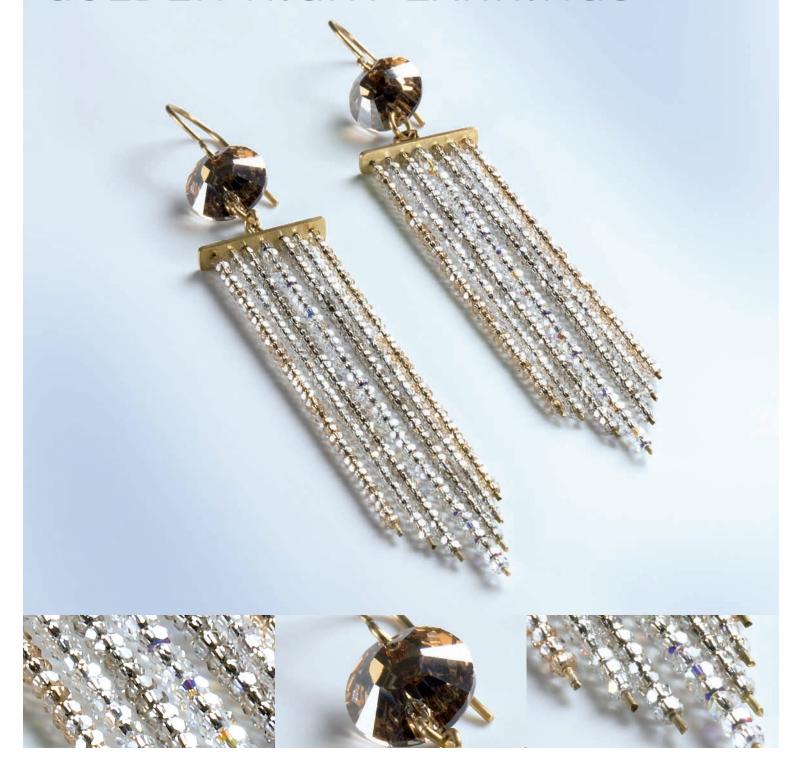

# GOLDEN NIGHT EARRINGS

# CRYSTALLIZED™ - Swarovski Elements

| Article | Product Group | Article No. | Amount | Size  | Color                 | Color Code | Supplies                                    |
|---------|---------------|-------------|--------|-------|-----------------------|------------|---------------------------------------------|
|         | Sew-on Stone  | 3204        | 2      | 12 mm | Crystal Golden Shadow | 001 GSHA   | Seven hold spacer bar                       |
|         | Bead          | 5000        | 240    | 2 mm  | Crystal Golden Shadow | 001 GSHA   | 2 Ear wires, plain French hook, gold filled |
|         | Bead          | 5000        | 190    | 2 mm  | Crystal Moonlight     | 001 MOL    |                                             |
|         |               |             |        |       |                       |            | 2 Split rings, 4.5 mm, gold filled          |
|         |               |             |        |       |                       |            | 14 Headpins, 3", 22 gauge, gold filled      |
|         |               |             |        |       |                       |            | Jewelry glue of your choice                 |