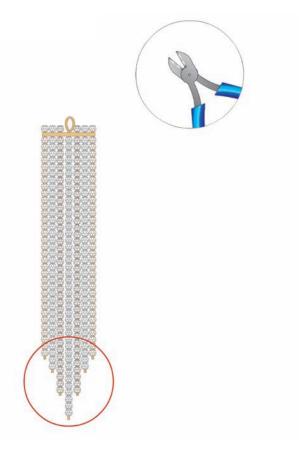

#### STEP 2

• 35 crystals in all, gluing end bead securely, and then cutting excess wire.

# STEP 3 + 4

 Add pins to either sides of center pin, gluing a Crystal Golden Shadow crystal to hold pin in place on the top of the spacer bar, and adding 32 crystals below spacer bar, gluing every 3 beads to secure in place.

# STEP 5

• Continue finishing off as the previous pins above.

# STEP 6

Continue with pins on either side of previously finished pins, next using 29
(plus one additional on top) of Crystal Moonlight, and then with 26 (plus
one additional on top) of Crystal Golden Shadow.

## STEP 7

• Let glue dry at least 24 hours before finishing off.