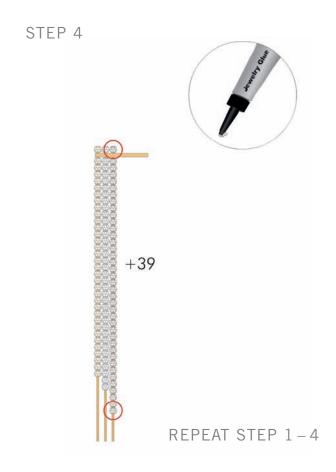

# STEP 3 + 4

 Add pins to either sides of center pin, gluing a Crystal Golden Shadow crystal to hold pin in place on the top of the spacer bar, and adding 32 crystals below spacer bar, gluing every 3 beads to secure in place.