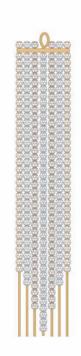

### STEP 8

 Once dry, attach Sew-on stone to your created eye pin loop with the split rings using chain nose pliers, and then add the French ear wire, to the top of the Sew-on stone with the pliers as well.